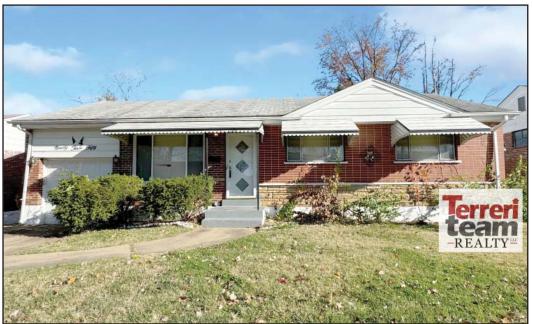

These brick homes - each with a one car garage - would be a nice starter package for a new investor or an easy addition to a portfolio.

9264 Bellefontaine Rd has 3 beds and 1 bath. Price: \$99,000 9350 Melanie Dr has 3 beds and 2 full baths. Price: \$86,000

### 9350 Melanie Dr, St Louis, MO 63137

Subdivision:Belle Crest 3Beds / Baths:3/2Municipality:Bellefont NghbrSquare Feet:988Taxes:\$2188Year Built:1950

To view a 360 Degree Tour, please click to visit:

https://my.360tourlink.com/e92bfcbc-2199-4105-8441-e8ea2abe4264