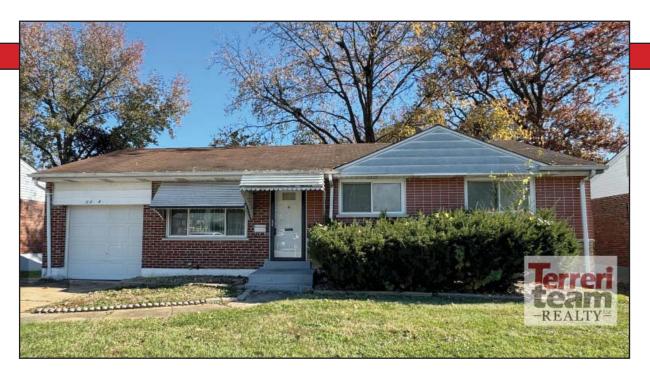

These brick homes - each with a one car garage - would be a nice starter package for a new investor or an easy addition to a portfolio.

9264 Bellefontaine Rd has 3 beds and 1 bath. Price: \$99,000 9350 Melanie Dr has 3 beds and 2 full baths. Price: \$86,000

### 9264 Bellefontaine Rd, St Louis, MO 63137

Subdivision:Belle Crest 3Beds / Baths:3/1Municipality:Bellefont NghbrSquare Feet:988Taxes:\$2188Year Built:1954

To view a 360 Degree Tour, please click to visit: