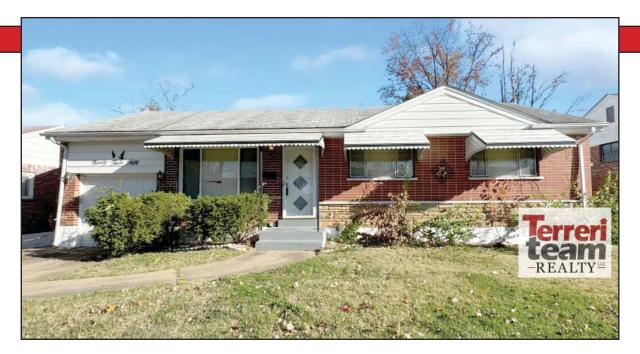

These brick homes - each with a one car garage - would be a nice starter package for a new investor or an easy addition to a portfolio.

9264 Bellefontaine Rd has 3 beds and 1 bath. Price: \$99,000 9350 Melanie Dr has 3 beds and 2 full baths. Price: \$86,000

### 9264 Bellefontaine Rd, St Louis, MO 63137

Subdivision:Belle Crest 3Beds / Baths:3/1Municipality:Bellefont NghbrSquare Feet:988Taxes:\$2188Year Built:1954

To view a 360 Degree Tour, please click to visit: