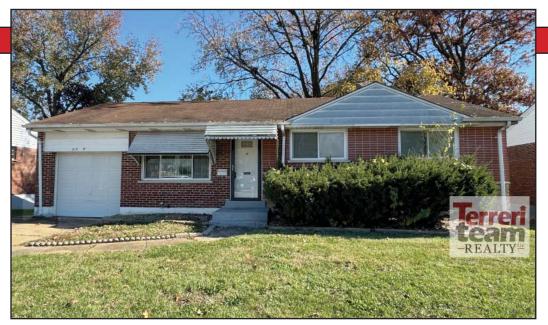

These brick homes - each with a one car garage - would be a nice starter package for a new investor or an easy addition to a portfolio.

9264 Bellefontaine Rd has 3 beds and 1 bath. Price: \$99,000 9350 Melanie Dr has 3 beds and 2 full baths. Price: \$86,000

### 9264 Bellefontaine Rd, St Louis, MO 63137

Subdivision:Belle Crest 3Beds / Baths:3/1Municipality:Bellefont NghbrSquare Feet:988Taxes:\$2188Year Built:1954

To view a 360 Degree Tour, please click to visit: