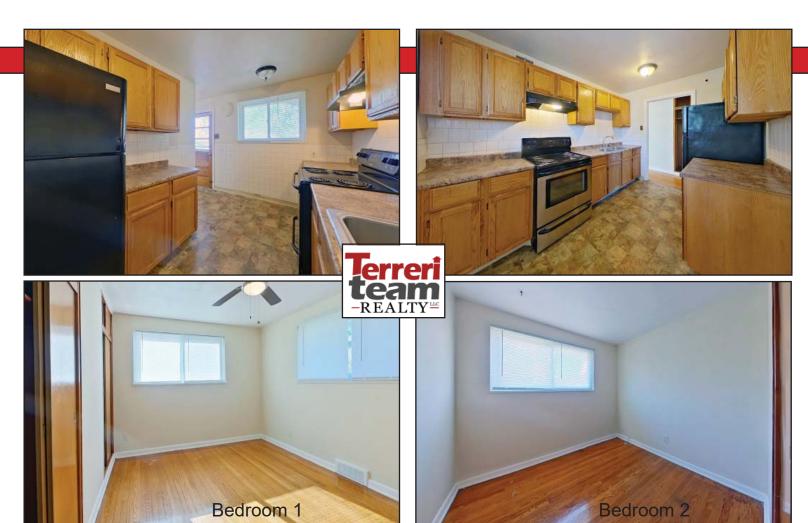

These brick homes - each with a one car garage - would be a nice starter package for a new investor or an easy addition to a portfolio.

9264 Bellefontaine Rd has 3 beds and 1 bath. Price: \$99,000 9350 Melanie Dr has 3 beds and 2 full baths. Price: \$86,000