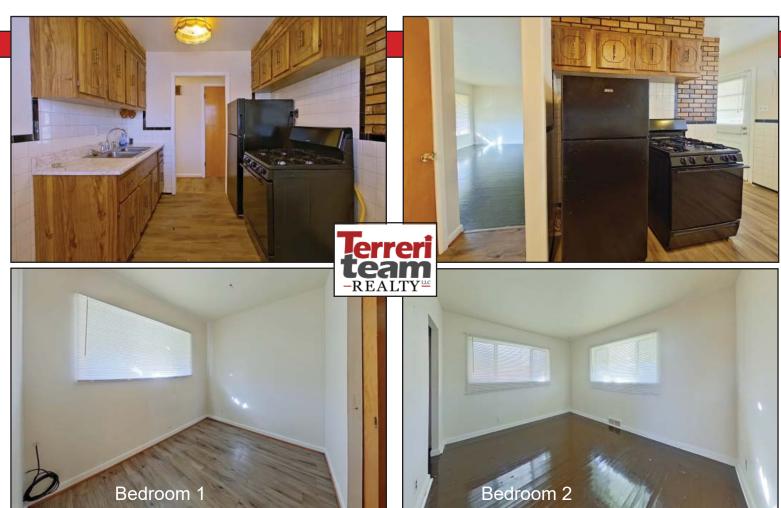

These brick homes - each with a one car garage - would be a nice starter package for a new investor or an easy addition to a portfolio.

9264 Bellefontaine Rd has 3 beds and 1 bath. Price: \$99,000 9350 Melanie Dr has 3 beds and 2 full baths. Price: \$86,000

### 9264 Bellefontaine Rd, St Louis, MO 63137

Subdivision:Belle Crest 3Beds / Baths:3/1Municipality:Bellefont NghbrSquare Feet:988Taxes:\$2188Year Built:1954

To view a 360 Degree Tour, please click to visit: