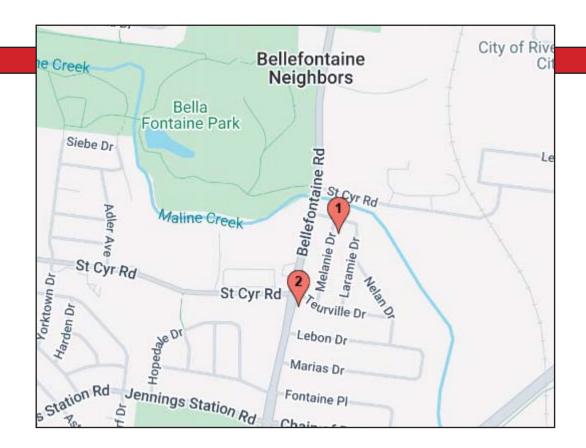

## Affordable Package of Two Homes

This package of two single-family homes is located in Bellefontaine Neighbors in St. Louis County, MO. The properties are conveniently located within one minute of each other (0.3 miles) which will save time when managing the properties.