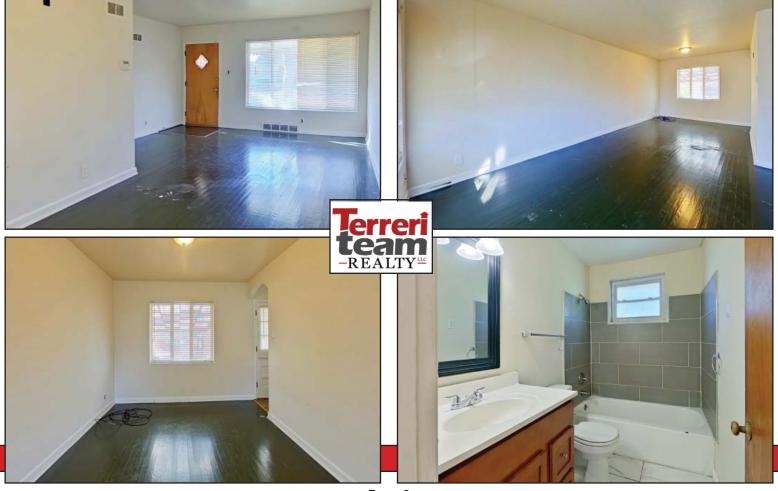

These brick homes - each with a one car garage - would be a nice starter package for a new investor or an easy addition to a portfolio.

9264 Bellefontaine Rd has 3 beds and 1 bath. Price: \$99,000 9350 Melanie Dr has 3 beds and 2 full baths. Price: \$86,000

### 9264 Bellefontaine Rd, St Louis, MO 63137

Subdivision:Belle Crest 3Beds / Baths:3/1Municipality:Bellefont NghbrSquare Feet:988Taxes:\$2188Year Built:1954

To view a 360 Degree Tour, please click to visit: